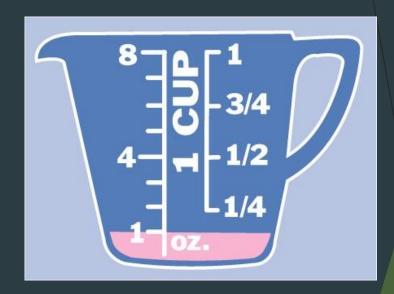

#### More Basic Equivalents

- ▶ 1 fluid ounce = 2 Tablespoons
- ▶ 8 ounces = 1 cup
- ▶ 16 ounces = 1 pound
- ▶ 1 pint = 2 cups
- ▶ 1 quart = 2 pints = 4 cups
- ▶ 1 gallon = 4 quarts = 8 pints = 16 cups