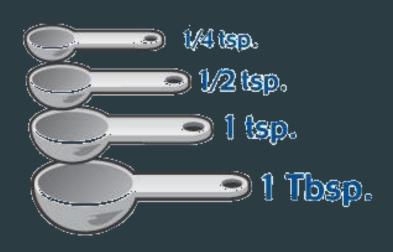

#### Name That Utensil

Measuring spoons & cups vary in size. Standard measuring utensils include these sizes. You can get smaller sized spoons (1/8 tsp) and larger liquid cups (2, 5, or larger cups).

Can you name them?