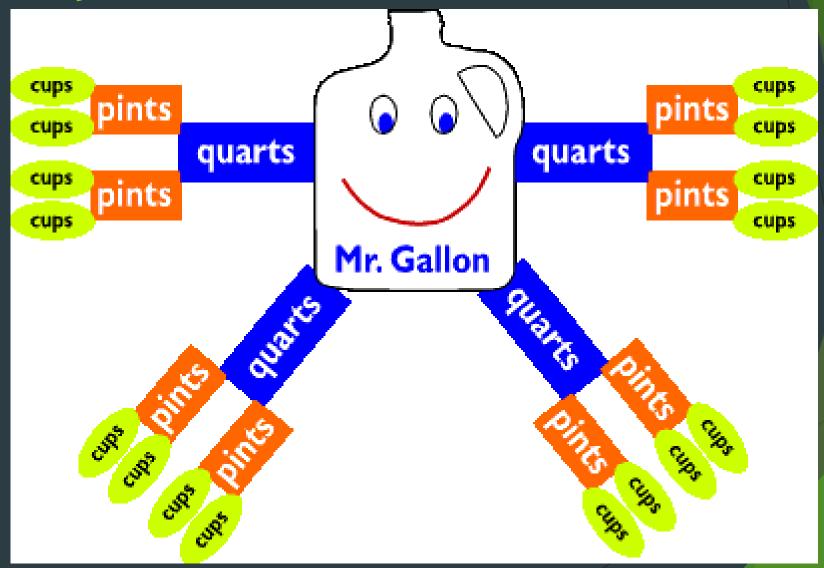

### Gallon Guy

#### More Basic Equivalents

- ▶ 1 fluid ounce = 2 Tablespoons
- ▶ 8 ounces = 1 cup
- ▶ 16 ounces = 1 pound
- ▶ 1 pint = 2 cups
- ▶ 1 quart = 2 pints = 4 cups
- ▶ 1 gallon = 4 quarts = 8 pints = 16 cups

#### Basic Liquid Equivalents

To help you remember liquids:

▶ 2 c. = 1 pt.

▶ 2 pt. = 1 qt.

▶ 4 qt. = 1 gal.