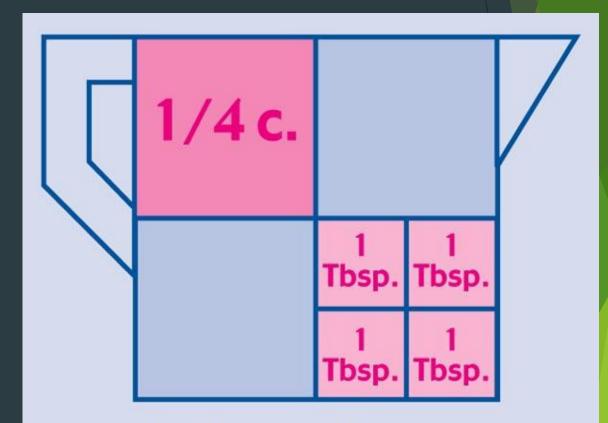

#### Basic Equivalents

- **Equivalents** are amounts that are equal to each other.
  - They are useful when you must alter or change a recipe to serve more or less people than the recipe yields.
- Dry/Liquid equivalents:
  - ▶ Pinch or Dash = less than 1/8 teaspoon
  - ▶ 1 Tablespoon = 3 teaspoons
  - ► 1/4 cup = 4 Tablespoons
  - ► 1/3 cup = 5 Tablespoons & 1 teaspoon
  - ► 1/2 cup = 8 Tablespoons
  - ► 3/4 cup = 12 Tablespoons
  - ► 1 cup = 16 Tablespoons

#### Basic Equivalents

▶ To help you remember:

1 Tablespoon = 3 <u>t</u> <u>e</u> <u>a</u> spoons

There are 3 letters in the word <u>tea</u> and 3 teaspoons in 1 tablespoon.

1/4 c. = 4 Tbsp.

Both have the #4.

So how many tsp. are in ¼ cup?