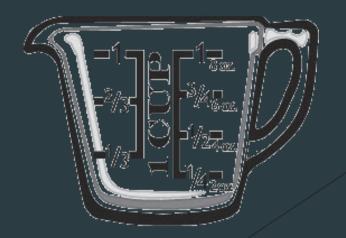

#### Name That Utensil

Measuring spoons & cups vary in size. Standard measuring utensils include these sizes. You can get smaller sized spoons (1/8 tsp) and larger liquid cups (2, 5, or larger cups).

Can you name them?