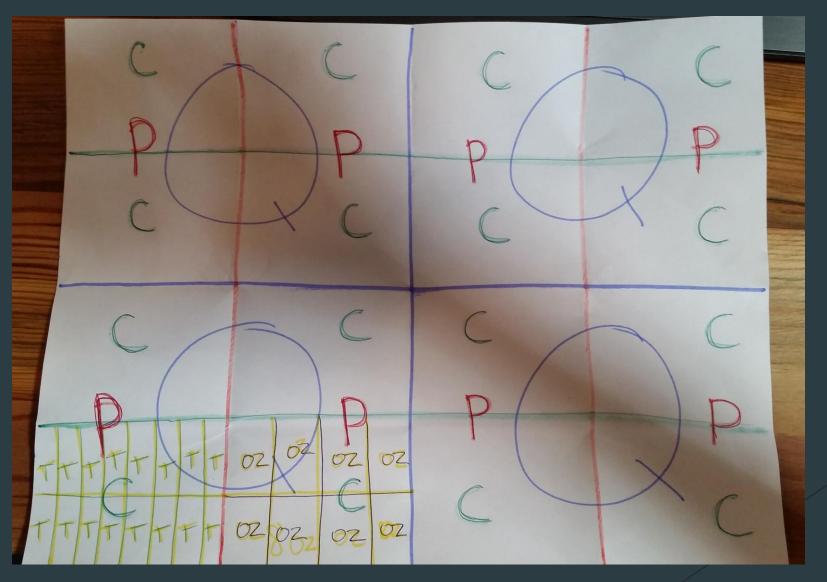

teaspoons
  - ► 1/4 cup = 4 Tablespoons
  - ► 1/3 cup = 5 Tablespoons & 1 teaspoon
  - ► 1/2 cup = 8 Tablespoons
  - ► 3/4 cup = 12 Tablespoons
  - ► 1 cup = 16 Tablespoons

#### Basic Equivalents

▶ To help you remember:

1 Tablespoon = 3 <u>t</u> <u>e</u> <u>a</u> spoons

There are 3 letters in the word <u>tea</u> and 3 teaspoons in 1 tablespoon.

1/4 c. = 4 Tbsp.

Both have the #4.

So how many tsp. are in ¼ cup?



#### More Basic Equivalents

- ▶ 1 fluid ounce = 2 Tablespoons
- ▶ 8 ounces = 1 cup
- ▶ 16 ounces = 1 pound
- ▶ 1 pint = 2 cups
- ▶ 1 quart = 2 pints = 4 cups
- ▶ 1 gallon = 4 quarts = 8 pints = 16 cups



#### Basic Liquid Equivalents

To help you remember liquids:

▶ 2 c. = 1 pt.

▶ 2 pt. = 1 qt.

▶ 4 qt. = 1 gal.



### Gallon Guy



### Make this: Conversions Foldable



#### Equivalents at the Store

- ► At the store, many foods are sold by the <u>pint</u> or by the <u>quart</u>. Many recipes will ask you to measure those foods by the <u>cup</u>.
- ► Here is a helpful guide:

```
► 1 cup = 1/2 pint
```

**▶** 2 cups = 1 pint

► 4 cups = 2 pints

► 4 cups = 1 quart

► 4 quarts = 1 gallon



#### Equivalents at the Store Quiz

- ▶ Answer the following questions with one of these amounts: 1/2 pint 1 pint 1 quart
- ▶ What size container will you buy if. . .
- 1. A recipe for salad calls for 2 cups of cottage cheese.?
- ► 1 pint
- 2. A recipe for a fruit dessert calls for 1 cup of whipping cream?
- ½ pint
- 3. You need 4 cups of milk for a pudding?
- > 2- 1 pints
- 4. You need 2 cups of sour cream to make a dip?
- 1 pint
- 5. A recipe for fruit salad says to